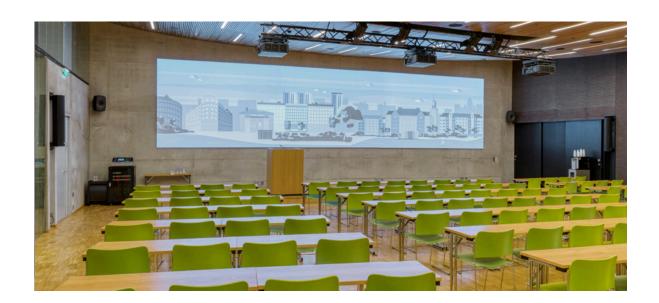

#### Up-to-date facilities of Helsinki Congress Centre Paasitorni

The dozens of spaces available for rent include versatile and adaptable alternatives for meetings and events, from facilities suitable for a small group of people to the Congress Hall, which can seat up to 800. A number of the spaces serve wonderfully as group, parallel and exhibition rooms. The spaces have a historical air to them. Nearly every space has windows, and all facilities have been beautifully restored or modernised.