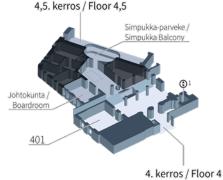

#### Floor plans of Helsinki Congress Centre Paasitorni

Paasitorni is an outstanding, spacious conference centre with premises on eleven floors. Half-floors can be found between full-scale, even-numbered floors. The adjoining floor plans provide you with an overall picture of the building.

#### Up-to-date facilities of Helsinki Congress Centre Paasitorni

The dozens of spaces available for rent include versatile and adaptable alternatives for meetings and events, from facilities suitable for a small group of people to the Congress Hall, which can seat up to 800. A number of the spaces serve wonderfully as group, parallel and exhibition rooms. The spaces have a historical air to them. Nearly every space has windows, and all facilities have been beautifully restored or modernised.

| FLOOR | FACILITY                          | m2  | THEATRE | CLASSROOM | U-SHAPE | BOARDROOM | GROUP TABLES    | CABARET         |
|-------|-----------------------------------|-----|---------|-----------|---------|-----------|-----------------|-----------------|
| 0     | Sirkus                            | 227 | 280     | 200       | 56      |           | 160 (8 persons) | 90 (6 persons)  |
|       | Foyer                             | 347 |         |           |         |           |                 |                 |
|       | Karuselli                         | 44  |         | 24        | 16      |           | 18 (6 persons)  |                 |
|       | Tarmo                             | 120 | 36      | 36        |         |           | 36 (6 persons)  |                 |
|       | Paasin Kellari 1                  | 222 |         |           |         |           | 114             |                 |
|       | Paasin Kellari 2                  | 142 |         |           |         |           | 72              |                 |
| 1     | Siltasaari                        | 160 | 200     | 130       | 42      | 44        | 90 (6 persons)  | 42 (6 persons)  |
|       | Entrance hall                     | 275 |         |           |         |           |                 |                 |
|       | Tivoli                            | 92  | 90      | 56        | 34      | 34        | 48 (8 persons)  |                 |
| 1 1/2 | Karl Lindahl                      | 128 | 140     | 108       | 40      | 36        | 72 (6 persons)  |                 |
|       | Juho Rissanen                     | 124 | 120     | 96        | 40      | 32        | 72 (6 persons)  |                 |
|       | Tarja Halonen                     | 98  | 70      | 56        | 26      | 24        | 36 (6 persons)  |                 |
|       | Matti Paasivuori                  | 35  |         |           |         | 11        |                 |                 |
|       | Lobby                             | 126 |         |           |         |           |                 |                 |
| 2     | Paasiravintola                    | 328 |         |           |         |           | 288             |                 |
|       | Lasikabinetti                     | 52  |         |           |         |           | 56              |                 |
|       | Salikabinetti                     | 42  |         |           |         |           | 32              |                 |
|       | Kirjasto                          | 22  |         |           |         | 8         |                 |                 |
| 2 1/2 | Congress Hall                     | 522 | 800     | 424       | 66      |           | 280 (8 persons) | 150 (6 persons) |
|       | Foyer                             | 84  |         |           |         |           |                 |                 |
|       | Lobby                             | 95  |         |           |         |           |                 |                 |
| 3     | Rooms 302 - 303                   | 156 | 156     | 108       | 62      |           | 78 (6 persons)  |                 |
|       | Room 301                          | 57  |         | 30        | 20      | 16        | 28 (4 persons)  |                 |
|       | Room 302                          | 77  | 72      | 48        | 30      | 24        | 36 (6 persons)  |                 |
|       | Room 303                          | 79  | 72      | 56        | 30      | 24        | 36 (6 persons)  |                 |
|       | Room 304                          | 78  | 60      | 44        | 32      | 24        | 36 (6 persons)  |                 |
|       | Foyer                             | 128 |         |           |         |           |                 |                 |
| 3 1/2 | Viktor Julius von Wright          | 98  | 70      | 56        | 26      | 24        | 36 (6 persons)  |                 |
|       | Esko                              | 18  |         |           |         | 12        |                 |                 |
|       | Anita                             | 17  |         |           |         | 12        |                 |                 |
|       | Lobby                             | 100 |         |           |         |           |                 |                 |
| 4     | Room 401                          | 57  |         | 30        | 20      | 16        | 28 (4 persons)  |                 |
| 4 1/2 | Johtokunta                        | 35  |         |           |         | 20        |                 |                 |
| 5     | Room 501                          | 57  |         | 30        | 20      | 16        | 28 (4 persons)  |                 |
| 6     | Huippu                            | 45  |         |           |         | 14        |                 |                 |
|       | Panoramic sauna and sauna cabinet |     |         |           |         | 12        |                 |                 |