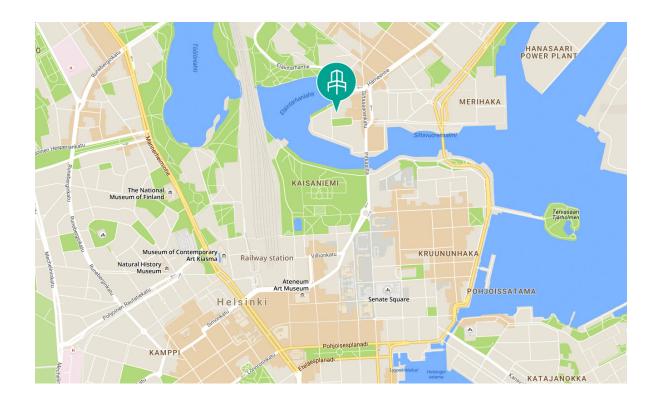

#### How to find us

Helsinki Congress Centre Paasitorni is located in Siltasaari, Helsinki, right next to Hakaniemi, beside Eläintarhanlahti Bay. The location is central, yet close to nature. Paasitorni is easily accessible, and there are ample entertainment and cultural services in the immediate vicinity, as well as a variety of accommodation options within.

Distance from Helsinki Airport: 30 minutes

**Helsinki Congress Paasitorni**Paasivuorenkatu 5 A. FIN-00530 Helsinki

#### **Parking**

Guests arriving by car can find parking spaces in the vicinity of Paasitorni. The spaces are subject to a charge. The car park at Jaffa Station (Arena Center Hakaniemi) provides long-term parking options.

#### **Public transportation**

We recommend arriving at Paasitorni by public transportation. Many bus and tram lines run through Hakaniemi, and there is a metro station as well. The Central Railway Station is roughly a kilometre away, a distance easily covered on foot or by bicycle as well. Paasitorni provides parking for bicycles on the side flanking Saariniemenkatu.