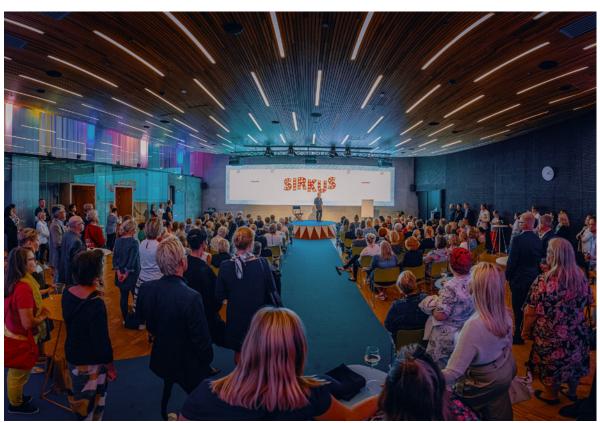

| FLOOR | FACILITY                          | m2  | THEATRE | CLASSROOM | U-SHAPE | BOARDROOM | GROUP TABLES    | CABARET         |
|-------|-----------------------------------|-----|---------|-----------|---------|-----------|-----------------|-----------------|
| 0     | Sirkus                            | 227 | 280     | 200       | 56      |           | 160 (8 persons) | 90 (6 persons)  |
|       | Foyer                             | 347 |         |           |         |           |                 |                 |
|       | Karuselli                         | 44  |         | 24        | 16      |           | 18 (6 persons)  |                 |
|       | Tarmo                             | 120 | 36      | 36        |         |           | 36 (6 persons)  |                 |
|       | Paasin Kellari 1                  | 222 |         |           |         |           | 114             |                 |
|       | Paasin Kellari 2                  | 142 |         |           |         |           | 72              |                 |
| 1     | Siltasaari                        | 160 | 200     | 130       | 42      | 44        | 90 (6 persons)  | 42 (6 persons)  |
|       | Entrance hall                     | 275 |         |           |         |           |                 |                 |
|       | Tivoli                            | 92  | 90      | 56        | 34      | 34        | 48 (8 persons)  |                 |
| 1 1/2 | Karl Lindahl                      | 128 | 140     | 108       | 40      | 36        | 72 (6 persons)  |                 |
|       | Juho Rissanen                     | 124 | 120     | 96        | 40      | 32        | 72 (6 persons)  |                 |
|       | Tarja Halonen                     | 98  | 70      | 56        | 26      | 24        | 36 (6 persons)  |                 |
|       | Matti Paasivuori                  | 35  |         |           |         | 11        |                 |                 |
|       | Lobby                             | 126 |         |           |         |           |                 |                 |
| 2     | Paasiravintola                    | 328 |         |           |         |           | 288             |                 |
|       | Lasikabinetti                     | 52  |         |           |         |           | 56              |                 |
|       | Salikabinetti                     | 42  |         |           |         |           | 32              |                 |
|       | Kirjasto                          | 22  |         |           |         | 8         |                 |                 |
| 2 1/2 | Congress Hall                     | 522 | 800     | 424       | 66      |           | 280 (8 persons) | 150 (6 persons) |
|       | Foyer                             | 84  |         |           |         |           |                 |                 |
|       | Lobby                             | 95  |         |           |         |           |                 |                 |
| 3     | Rooms 302 - 303                   | 156 | 156     | 108       | 62      |           | 78 (6 persons)  |                 |
|       | Room 301                          | 57  |         | 30        | 20      | 16        | 28 (4 persons)  |                 |
|       | Room 302                          | 77  | 72      | 48        | 30      | 24        | 36 (6 persons)  |                 |
|       | Room 303                          | 79  | 72      | 56        | 30      | 24        | 36 (6 persons)  |                 |
|       | Room 304                          | 78  | 60      | 44        | 32      | 24        | 36 (6 persons)  |                 |
|       | Foyer                             | 128 |         |           |         |           |                 |                 |
| 3 1/2 | Viktor Julius von Wright          | 98  | 70      | 56        | 26      | 24        | 36 (6 persons)  |                 |
|       | Esko                              | 18  |         |           |         | 12        |                 |                 |
|       | Anita                             | 17  |         |           |         | 12        |                 |                 |
|       | Lobby                             | 100 |         |           |         |           |                 |                 |
| 4     | Room 401                          | 57  |         | 30        | 20      | 16        | 28 (4 persons)  |                 |
| 4 1/2 | Johtokunta                        | 35  |         |           |         | 20        |                 |                 |
| 5     | Room 501                          | 57  |         | 30        | 20      | 16        | 28 (4 persons)  |                 |
| 6     | Huippu                            | 45  |         |           |         | 14        |                 |                 |
|       | Panoramic sauna and sauna cabinet |     |         |           |         | 12        |                 |                 |