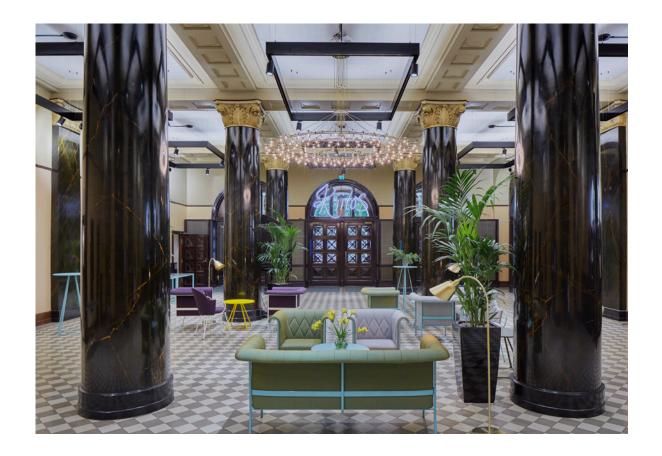

Paasiravintola (Restaurant Paasi) – reminiscent of the glamour of a bygone era and restored to the original 1920s style with a fresh modern twist – provides a wonderful and classy backdrop to your events. The unique and impressive Congress Hall, the cosy Paasin Kellari, the brilliant Graniittilinna, and the modern Meripaviljonki provide alternative settings for large gatherings. For smaller groups, we offer Lasikabinetti and Salikabinetti, two private dining rooms next to Paasiravintola, along with several other facilities ideal for parties and events.

The atmospherically stylish hall of Paasiravintola provides a venue for everything from high-quality conference catering to business lunches, fun theme parties and more low-key dinners.