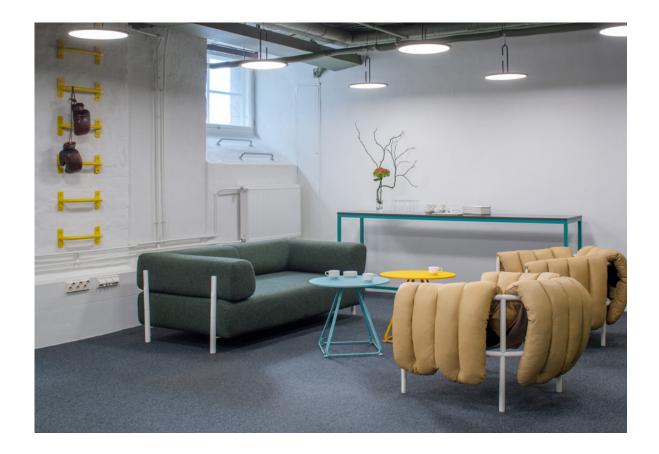

#### **Meetings**

Are you planning to hold a small meeting, a conference with hundreds of participants, training for your personnel or a customer event? The exceptionally broad and versatile range of conference facilities in Helsinki Congress Centre Paasitorni offers a solution worth remembering – and one that will serve your event in the best possible way.

Paasitorni houses nearly 30 characterful and adaptable spaces for 8–800 participants, and we also have plenty of space that can function as group, parallel and exhibition rooms.

The lobbies and foyers next to the conference rooms serve as handy auxiliary areas for breaks and meals, for example. Cutting-edge technology is a given everywhere in the building. We also offer you functional solutions for small and large hybrid events alike.