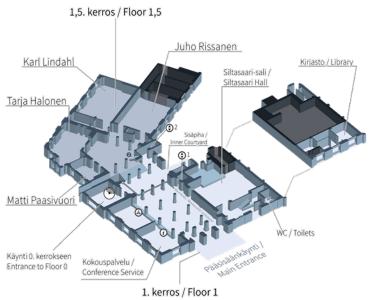

#### Floor plans of Helsinki Congress Centre Paasitorni

Paasitorni is an outstanding, spacious conference centre with premises on eleven floors. Half-floors can be found between full-scale, even-numbered floors. The adjoining floor plans provide you with an overall picture of the building.