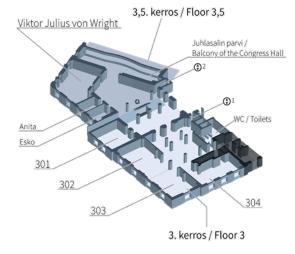

#### Floor plans of Helsinki Congress Centre Paasitorni

Paasitorni is an outstanding, spacious conference centre with premises on eleven floors. Half-floors can be found between full-scale, even-numbered floors. The adjoining floor plans provide you with an overall picture of the building.

#### Up-to-date facilities of Helsinki Congress Centre Paasitorni

The dozens of spaces available for rent include versatile and adaptable alternatives for meetings and events, from facilities suitable for a small group of people to the Congress Hall, which can seat up to 800. A number of the spaces serve wonderfully as group, parallel and exhibition rooms. The spaces have a historical air to them. Nearly every space has windows, and all facilities have been beautifully restored or modernised.

| FLOOR | FACILITY                          | m2  | THEATRE | CLASSROOM | U-SHAPE | BOARDROOM | GROUP TABLES    | CABARET         |
|-------|-----------------------------------|-----|---------|-----------|---------|-----------|-----------------|-----------------|
| 0     | Sirkus                            | 227 | 280     | 200       | 56      |           | 160 (8 persons) | 90 (6 persons)  |
|       | Foyer                             | 347 |         |           |         |           |                 |                 |
|       | Karuselli                         | 44  |         | 24        | 16      |           | 18 (6 persons)  |                 |
|       | Tarmo                             | 120 | 36      | 36        |         |           | 36 (6 persons)  |                 |
|       | Paasin Kellari 1                  | 222 |         |           |         |           | 114             |                 |
|       | Paasin Kellari 2                  | 142 |         |           |         |           | 72              |                 |
| 1     | Siltasaari                        | 160 | 200     | 130       | 42      | 44        | 90 (6 persons)  | 42 (6 persons)  |
|       | Entrance hall                     | 275 |         |           |         |           |                 |                 |
|       | Tivoli                            | 92  | 90      | 56        | 34      | 34        | 48 (8 persons)  |                 |
| 1 1/2 | Karl Lindahl                      | 128 | 140     | 108       | 40      | 36        | 72 (6 persons)  |                 |
|       | Juho Rissanen                     | 124 | 120     | 96        | 40      | 32        | 72 (6 persons)  |                 |
|       | Tarja Halonen                     | 98  | 70      | 56        | 26      | 24        | 36 (6 persons)  |                 |
|       | Matti Paasivuori                  | 35  |         |           |         | 11        |                 |                 |
|       | Lobby                             | 126 |         |           |         |           |                 |                 |
| 2     | Paasiravintola                    | 328 |         |           |         |           | 288             |                 |
|       | Lasikabinetti                     | 52  |         |           |         |           | 56              |                 |
|       | Salikabinetti                     | 42  |         |           |         |           | 32              |                 |
|       | Kirjasto                          | 22  |         |           |         | 8         |                 |                 |
| 2 1/2 | Congress Hall                     | 522 | 800     | 424       | 66      |           | 280 (8 persons) | 150 (6 persons) |
|       | Foyer                             | 84  |         |           |         |           |                 |                 |
|       | Lobby                             | 95  |         |           |         |           |                 |                 |
| 3     | Rooms 302 - 303                   | 156 | 156     | 108       | 62      |           | 78 (6 persons)  |                 |
|       | Room 301                          | 57  |         | 30        | 20      | 16        | 28 (4 persons)  |                 |
|       | Room 302                          | 77  | 72      | 48        | 30      | 24        | 36 (6 persons)  |                 |
|       | Room 303                          | 79  | 72      | 56        | 30      | 24        | 36 (6 persons)  |                 |
|       | Room 304                          | 78  | 60      | 44        | 32      | 24        | 36 (6 persons)  |                 |
|       | Foyer                             | 128 |         |           |         |           |                 |                 |
| 3 1/2 | Viktor Julius von Wright          | 98  | 70      | 56        | 26      | 24        | 36 (6 persons)  |                 |
|       | Esko                              | 18  |         |           |         | 12        |                 |                 |
|       | Anita                             | 17  |         |           |         | 12        |                 |                 |
|       | Lobby                             | 100 |         |           |         |           |                 |                 |
| 4     | Room 401                          | 57  |         | 30        | 20      | 16        | 28 (4 persons)  |                 |
| 4 1/2 | Johtokunta                        | 35  |         |           |         | 20        |                 |                 |
| 5     | Room 501                          | 57  |         | 30        | 20      | 16        | 28 (4 persons)  |                 |
| 6     | Huippu                            | 45  |         |           |         | 14        |                 |                 |
|       | Panoramic sauna and sauna cabinet |     |         |           |         | 12        |                 |                 |