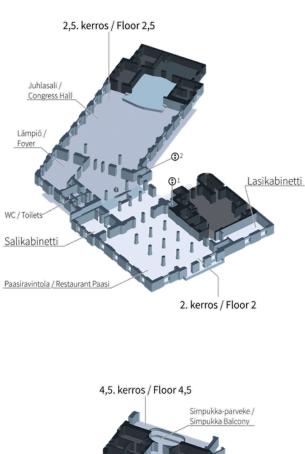

#### Floor plans of Helsinki Congress Centre Paasitorni

Paasitorni is an outstanding, spacious conference centre with premises on eleven floors. Half-floors can be found between full-scale, even-numbered floors. The adjoining floor plans provide you with an overall picture of the building.

#### Up-to-date facilities of Helsinki Congress Centre Paasitorni

The dozens of spaces available for rent include versatile and adaptable alternatives for meetings and events, from facilities suitable for a small group of people to the Congress Hall, which can seat up to 800. A number of the spaces serve wonderfully as group, parallel and exhibition rooms. The spaces have a historical air to them. Nearly every space has windows, and all facilities have been beautifully restored or modernised.

| FLOOR | FACILITY                          | m2  | THEATRE | CLASSROOM | U-SHAPE | BOARDROOM | GROUP TABLES    | CABARET         |
|-------|-----------------------------------|-----|---------|-----------|---------|-----------|-----------------|-----------------|
| 0     | Sirkus                            | 227 | 280     | 200       | 56      |           | 160 (8 persons) | 90 (6 persons)  |
|       | Foyer                             | 347 |         |           |         |           |                 |                 |
|       | Karuselli                         | 44  |         | 24        | 16      |           | 18 (6 persons)  |                 |
|       | Tarmo                             | 120 | 36      | 36        |         |           | 36 (6 persons)  |                 |
|       | Paasin Kellari 1                  | 222 |         |           |         |           | 114             |                 |
|       | Paasin Kellari 2                  | 142 |         |           |         |           | 72              |                 |
| 1     | Siltasaari                        | 160 | 200     | 130       | 42      | 44        | 90 (6 persons)  | 42 (6 persons)  |
|       | Entrance hall                     | 275 |         |           |         |           |                 |                 |
|       | Tivoli                            | 92  | 90      | 56        | 34      | 34        | 48 (8 persons)  |                 |
| 1 1/2 | Karl Lindahl                      | 128 | 140     | 108       | 40      | 36        | 72 (6 persons)  |                 |
|       | Juho Rissanen                     | 124 | 120     | 96        | 40      | 32        | 72 (6 persons)  |                 |
|       | Tarja Halonen                     | 98  | 70      | 56        | 26      | 24        | 36 (6 persons)  |                 |
|       | Matti Paasivuori                  | 35  |         |           |         | 11        |                 |                 |
|       | Lobby                             | 126 |         |           |         |           |                 |                 |
| 2     | Paasiravintola                    | 328 |         |           |         |           | 288             |                 |
|       | Lasikabinetti                     | 52  |         |           |         |           | 56              |                 |
|       | Salikabinetti                     | 42  |         |           |         |           | 32              |                 |
|       | Kirjasto                          | 22  |         |           |         | 8         |                 |                 |
| 2 1/2 | Congress Hall                     | 522 | 800     | 424       | 66      |           | 280 (8 persons) | 150 (6 persons) |
|       | Foyer                             | 84  |         |           |         |           |                 |                 |
|       | Lobby                             | 95  |         |           |         |           |                 |                 |
| 3     | Rooms 302 - 303                   | 156 | 156     | 108       | 62      |           | 78 (6 persons)  |                 |
|       | Room 301                          | 57  |         | 30        | 20      | 16        | 28 (4 persons)  |                 |
|       | Room 302                          | 77  | 72      | 48        | 30      | 24        | 36 (6 persons)  |                 |
|       | Room 303                          | 79  | 72      | 56        | 30      | 24        | 36 (6 persons)  |                 |
|       | Room 304                          | 78  | 60      | 44        | 32      | 24        | 36 (6 persons)  |                 |
|       | Foyer                             | 128 |         |           |         |           |                 |                 |
| 3 1/2 | Viktor Julius von Wright          | 98  | 70      | 56        | 26      | 24        | 36 (6 persons)  |                 |
|       | Esko                              | 18  |         |           |         | 12        |                 |                 |
|       | Anita                             | 17  |         |           |         | 12        |                 |                 |
|       | Lobby                             | 100 |         |           |         |           |                 |                 |
| 4     | Room 401                          | 57  |         | 30        | 20      | 16        | 28 (4 persons)  |                 |
| 4 1/2 | Johtokunta                        | 35  |         |           |         | 20        |                 |                 |
| 5     | Room 501                          | 57  |         | 30        | 20      | 16        | 28 (4 persons)  |                 |
| 6     | Huippu                            | 45  |         |           |         | 14        |                 |                 |
|       | Panoramic sauna and sauna cabinet |     |         |           |         | 12        |                 |                 |