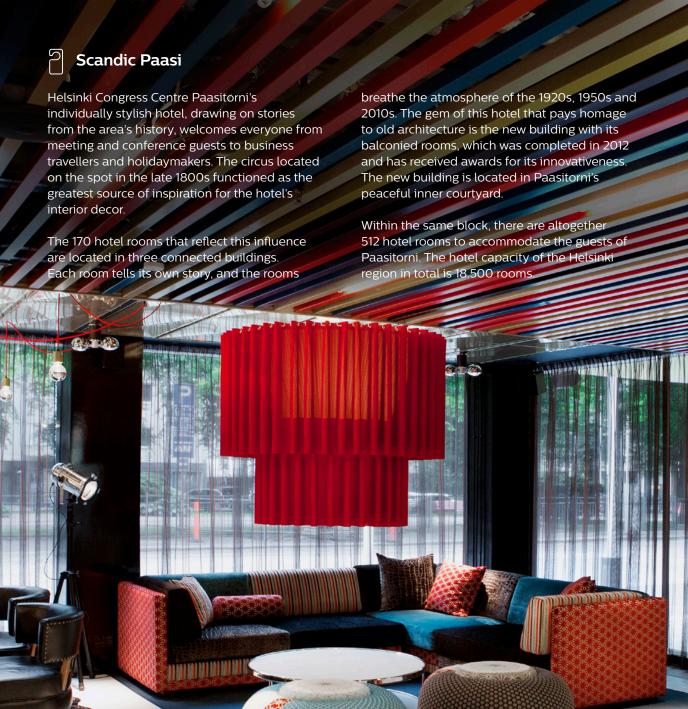

#### Welcome to Helsinki Congress Centre Paasitorni!

Full-service Helsinki Congress Centre Paasitorni houses nearly 30 characterful and adaptable meeting, party and event spaces for 8–800 participants, complemented by five individual restaurants and 170 hotel rooms with their own stories to tell. The carefully restored prestigious building, supplemented with new wings, provides an inspiring and memorable setting for events of all kinds.