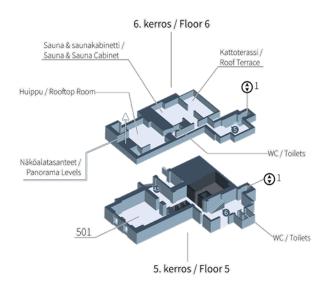

#### Floor plans of Helsinki Congress Centre Paasitorni

Paasitorni is an outstanding, spacious conference centre with premises on eleven floors. Half-floors can be found between full-scale, even-numbered floors. The adjoining floor plans provide you with an overall picture of the building.

#### Up-to-date facilities of Helsinki Congress Centre Paasitorni

The dozens of spaces available for rent include versatile and adaptable alternatives for meetings and events, from facilities suitable for a small group of people to the Congress Hall, which can seat up to 800. A number of the spaces serve wonderfully as group, parallel and exhibition rooms. The spaces have a historical air to them. Nearly every space has windows, and all facilities have been beautifully restored or modernised.

| FLOOR | FACILITY                          | m2  | THEATRE | CLASSROOM | U-SHAPE | BOARDROOM | GROUP TABLES    | CABARET         |
|-------|-----------------------------------|-----|---------|-----------|---------|-----------|-----------------|-----------------|
| 0     | Sirkus                            | 227 | 280     | 200       | 56      |           | 160 (8 persons) | 90 (6 persons)  |
|       | Foyer                             | 347 |         |           |         |           |                 |                 |
|       | Karuselli                         | 44  |         | 24        | 16      |           | 18 (6 persons)  |                 |
|       | Tarmo                             | 120 | 36      | 36        |         |           | 36 (6 persons)  |                 |
|       | Paasin Kellari 1                  | 222 |         |           |         |           | 114             |                 |
|       | Paasin Kellari 2                  | 142 |         |           |         |           | 72              |                 |
| 1     | Siltasaari                        | 160 | 200     | 130       | 42      | 44        | 90 (6 persons)  | 42 (6 persons)  |
|       | Entrance hall                     | 275 |         |           |         |           |                 |                 |
|       | Tivoli                            | 92  | 90      | 56        | 34      | 34        | 48 (8 persons)  |                 |
| 1 1/2 | Karl Lindahl                      | 128 | 140     | 108       | 40      | 36        | 72 (6 persons)  |                 |
|       | Juho Rissanen                     | 124 | 120     | 96        | 40      | 32        | 72 (6 persons)  |                 |
|       | Tarja Halonen                     | 98  | 70      | 56        | 26      | 24        | 36 (6 persons)  |                 |
|       | Matti Paasivuori                  | 35  |         |           |         | 11        |                 |                 |
|       | Lobby                             | 126 |         |           |         |           |                 |                 |
| 2     | Paasiravintola                    | 328 |         |           |         |           | 288             |                 |
|       | Lasikabinetti                     | 52  |         |           |         |           | 56              |                 |
|       | Salikabinetti                     | 42  |         |           |         |           | 32              |                 |
|       | Kirjasto                          | 22  |         |           |         | 8         |                 |                 |
| 2 1/2 | Congress Hall                     | 522 | 800     | 424       | 66      |           | 280 (8 persons) | 150 (6 persons) |
|       | Foyer                             | 84  |         |           |         |           |                 |                 |
|       | Lobby                             | 95  |         |           |         |           |                 |                 |
| 3     | Rooms 302 - 303                   | 156 | 156     | 108       | 62      |           | 78 (6 persons)  |                 |
|       | Room 301                          | 57  |         | 30        | 20      | 16        | 28 (4 persons)  |                 |
|       | Room 302                          | 77  | 72      | 48        | 30      | 24        | 36 (6 persons)  |                 |
|       | Room 303                          | 79  | 72      | 56        | 30      | 24        | 36 (6 persons)  |                 |
|       | Room 304                          | 78  | 60      | 44        | 32      | 24        | 36 (6 persons)  |                 |
|       | Foyer                             | 128 |         |           |         |           |                 |                 |
| 3 1/2 | Viktor Julius von Wright          | 98  | 70      | 56        | 26      | 24        | 36 (6 persons)  |                 |
|       | Esko                              | 18  |         |           |         | 12        |                 |                 |
|       | Anita                             | 17  |         |           |         | 12        |                 |                 |
|       | Lobby                             | 100 |         |           |         |           |                 |                 |
| 4     | Room 401                          | 57  |         | 30        | 20      | 16        | 28 (4 persons)  |                 |
| 4 1/2 | Johtokunta                        | 35  |         |           |         | 20        |                 |                 |
| 5     | Room 501                          | 57  |         | 30        | 20      | 16        | 28 (4 persons)  |                 |
| 6     | Huippu                            | 45  |         |           |         | 14        |                 |                 |
|       | Panoramic sauna and sauna cabinet |     |         |           |         | 12        |                 |                 |