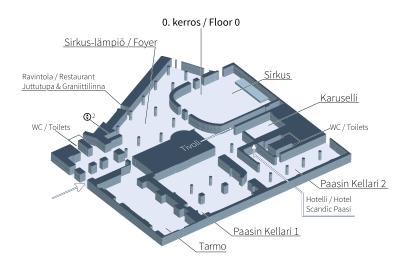

#### Floor plans of Helsinki Congress Centre Paasitorni

Paasitorni is an outstanding, spacious conference centre with premises on eleven floors. Half-floors can be found between full-scale, even-numbered floors. The adjoining floor plans provide you with an overall picture of the building.

#### Up-to-date facilities of Helsinki Congress Centre Paasitorni

The dozens of spaces available for rent include versatile and adaptable alternatives for meetings and events, from facilities suitable for a small group of people to the Congress Hall, which can seat up to 800. A number of the spaces serve wonderfully as group, parallel and exhibition rooms. The spaces have a historical air to them. Nearly every space has windows, and all facilities have been beautifully restored or modernised.

| FLOOR | FACILITY                          | m2  | THEATRE | CLASSROOM | U-SHAPE | BOARDROOM | GROUP TABLES    | CABARET         |
|-------|-----------------------------------|-----|---------|-----------|---------|-----------|-----------------|-----------------|
| 0     | Sirkus                            | 227 | 280     | 200       | 56      |           | 160 (8 persons) | 90 (6 persons)  |
|       | Foyer                             | 347 |         |           |         |           |                 |                 |
|       | Karuselli                         | 44  |         | 24        | 16      |           | 18 (6 persons)  |                 |
|       | Tarmo                             | 120 | 36      | 36        |         |           | 36 (6 persons)  |                 |
|       | Paasin Kellari 1                  | 222 |         |           |         |           | 114             |                 |
|       | Paasin Kellari 2                  | 142 |         |           |         |           | 72              |                 |
| 1     | Siltasaari                        | 160 | 200     | 130       | 42      | 44        | 90 (6 persons)  | 42 (6 persons)  |
|       | Entrance hall                     | 275 |         |           |         |           |                 |                 |
|       | Tivoli                            | 92  | 90      | 56        | 34      | 34        | 48 (8 persons)  |                 |
| 1 1/2 | Karl Lindahl                      | 128 | 140     | 108       | 40      | 36        | 72 (6 persons)  |                 |
|       | Juho Rissanen                     | 124 | 120     | 96        | 40      | 32        | 72 (6 persons)  |                 |
|       | Tarja Halonen                     | 98  | 70      | 56        | 26      | 24        | 36 (6 persons)  |                 |
|       | Matti Paasivuori                  | 35  |         |           |         | 11        |                 |                 |
|       | Lobby                             | 126 |         |           |         |           |                 |                 |
| 2     | Paasiravintola                    | 328 |         |           |         |           | 288             |                 |
|       | Lasikabinetti                     | 52  |         |           |         |           | 56              |                 |
|       | Salikabinetti                     | 42  |         |           |         |           | 32              |                 |
|       | Kirjasto                          | 22  |         |           |         | 8         |                 |                 |
| 2 1/2 | Congress Hall                     | 522 | 800     | 424       | 66      |           | 280 (8 persons) | 150 (6 persons) |
|       | Foyer                             | 84  |         |           |         |           |                 |                 |
|       | Lobby                             | 95  |         |           |         |           |                 |                 |
| 3     | Rooms 302 - 303                   | 156 | 156     | 108       | 62      |           | 78 (6 persons)  |                 |
|       | Room 301                          | 57  |         | 30        | 20      | 16        | 28 (4 persons)  |                 |
|       | Room 302                          | 77  | 72      | 48        | 30      | 24        | 36 (6 persons)  |                 |
|       | Room 303                          | 79  | 72      | 56        | 30      | 24        | 36 (6 persons)  |                 |
|       | Room 304                          | 78  | 60      | 44        | 32      | 24        | 36 (6 persons)  |                 |
|       | Foyer                             | 128 |         |           |         |           |                 |                 |
| 3 1/2 | Viktor Julius von Wright          | 98  | 70      | 56        | 26      | 24        | 36 (6 persons)  |                 |
|       | Esko                              | 18  |         |           |         | 12        |                 |                 |
|       | Anita                             | 17  |         |           |         | 12        |                 |                 |
|       | Lobby                             | 100 |         |           |         |           |                 |                 |
| 4     | Room 401                          | 57  |         | 30        | 20      | 16        | 28 (4 persons)  |                 |
| 4 1/2 | Johtokunta                        | 35  |         |           |         | 20        |                 |                 |
| 5     | Room 501                          | 57  |         | 30        | 20      | 16        | 28 (4 persons)  |                 |
| 6     | Huippu                            | 45  |         |           |         | 14        |                 |                 |
|       | Panoramic sauna and sauna cabinet |     |         |           |         | 12        |                 |                 |