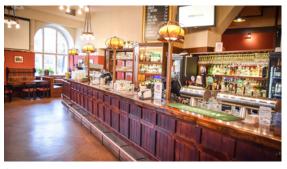

#### Juttutupa

The down-to-earth Juttutupa is one of Helsinki's oldest restaurants. Its warm, beer hall-like atmosphere is both bohemian and traditional, tinged with an air of relaxed and unhurried activity.